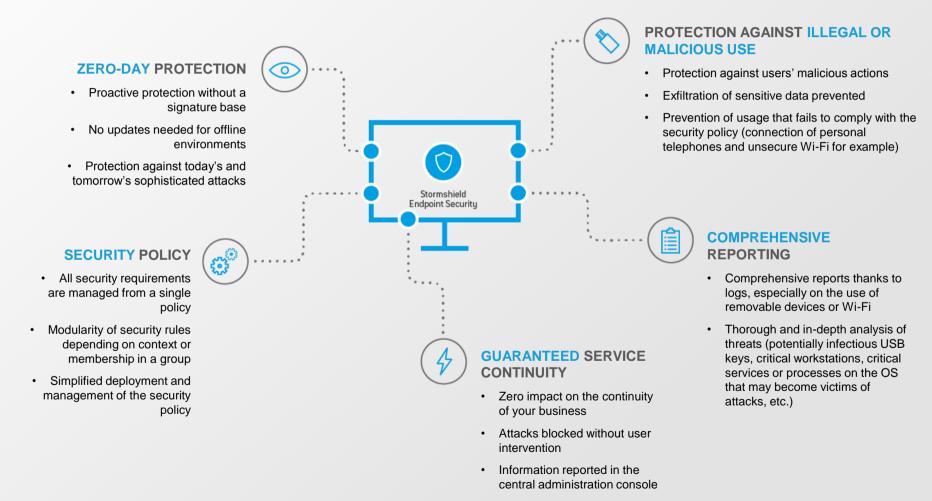

their approach to data protection and sensitive assets (both corporate and staff-related)



#### Vigilance

Anticipation and containment of threats as part of a proactive approach



#### **Security**

Protection against known and emerging threats, ensuring the best possible security



# Our comprehensive solution

A COMPREHENSIVE SOLUTION FOR RELIABLE PROTECTION



## Proactive security provision from end to end, ensuring protection



#### Networks Stormshield Network Security



Workstations Stormshield Endpoint Security



Data Stormshield Data Security



## Network protection

Stormshield Network Security



LEADING TRUSTED SOLUTION FOR COMPREHENSIVE PROTECTION



## Data protection

#### Stormshield Data Security





## Workstation protection

#### Stormshield Endpoint Security





# Unique

#### WHY YOU SHOULD CHOOSE US



## Solutions tailored to your size









LARGE CORPORATIONS



# Solutions tailored to your sector 15,000+ customers





## Over **15 000** customers

# **Relax** Your company is protected



## STORMSHIELD

www,stormshield.com