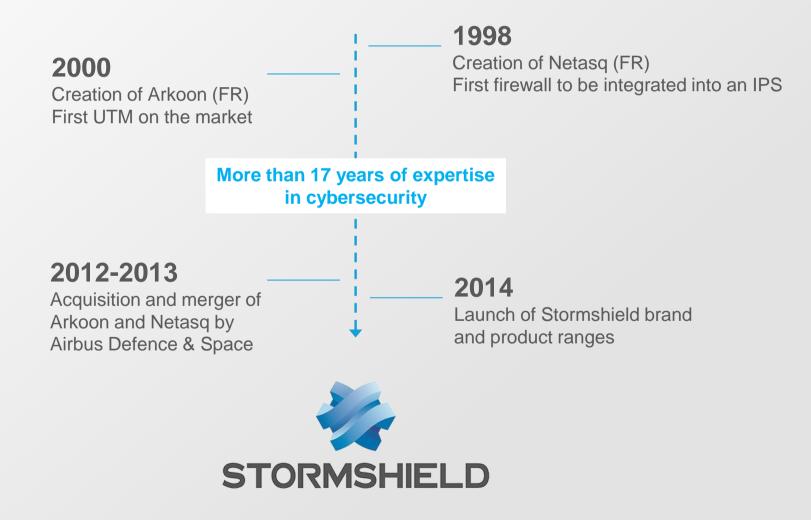

# Our history is firmly anchored in cybersecurity

## **Stormshield**

#### Wholly-owned subsidiary of Airbus CyberSecurity