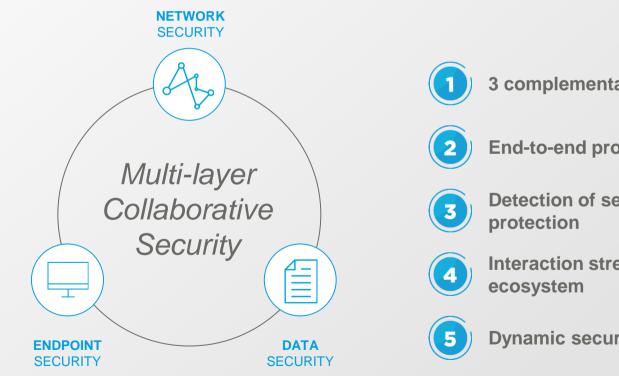

## Smash open the silos!

Develop a collaborative environment for your security solutions at every level - ensuring real-time protection for your digital assets

3 complementary areas of expertise

**End-to-end protection** 

Detection of security gaps for proactive

Interaction strengthened through the IT

Dynamic security policy