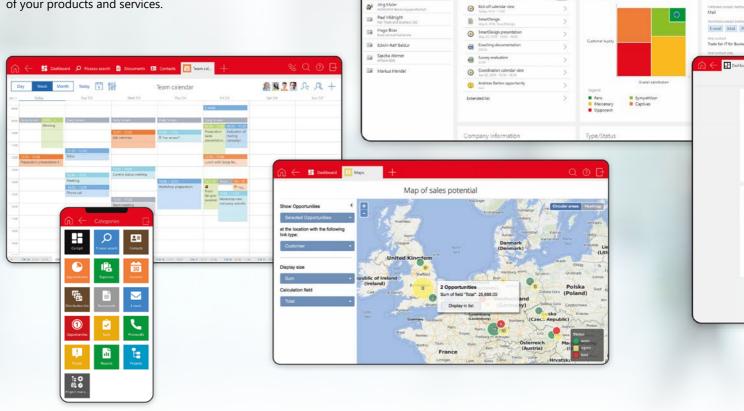

### CAS genesisWorld Fascinatingly simple

CAS genesisWorld is your digital assistant. Designed to support you along the way in your relationship and information management. Use the smart, fascinatingly simple functions and automatic processes to strengthen your customers' loyalty. CAS genesisWorld will help you bring Customer Centricity to life in your company and ensure that it flourishes so that your customers become fans of your products and services.